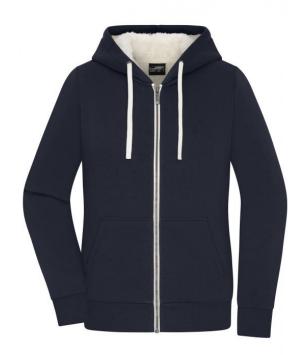

# Hooded jacket made of organic cotton with soft Sherpa-lining

High-quality sweat fabric made of 85% combed and ringspun organic cotton

The jacket is completely lined, Sherpa-lining made of 100% recycled polyester

Hood with cord, zip in contrasting colour

Kangaroo pocket

Cuffs with elastane

Zip for decoration at the back

YKK-zips

**Fabric:** Outer fabric (300 g/m²): 85%

cotton, 15% polyester

Lining: 100% polyester (recycled)