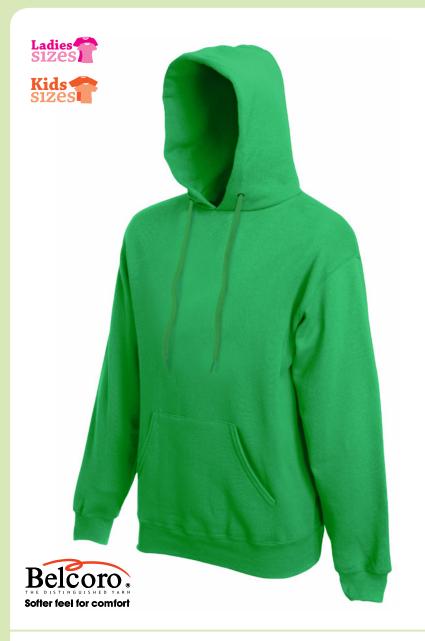

# **HOODED SWEAT**

**62-208-0** MEN'S

### **Care instructions**

- Hooded Sweat (62-208-0) also available in Ladies (62-038-0) and Children's (62-043-0)
- Double fabric hood
- Self-coloured flat draw cord
- Front pouch pocket
- Waist and cuff in cotton/Lycra® rib
- Produced using Belcoro® yarn for a softer feel and cleaner printing process

## Colourways

| 30           | 32          | 36         | 38             | 40            | 41       |
|--------------|-------------|------------|----------------|---------------|----------|
| White        | Navy        | Black      | Bottle Green   | Red           | Burgundy |
| 44           | 47          | 51         | 52             | 59            | 87       |
| Orange       | Kelly Green | Royal Blue | Light Pink     | Classic Olive | Charcoal |
| 94           | AZ          | CQ         | GL             | PE            | YT       |
| Heather Grey | Deep Navy   | Chocolate  | Light Graphite | Purple        | Sky Blue |