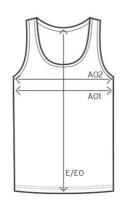

## measurement table (cm)

|     | S  | М  | Ľ  | ХL | XXL | XXXL | 4XL | 5XL |
|-----|----|----|----|----|-----|------|-----|-----|
| A01 | 50 | 53 | 56 | 59 | 62  | 66   | 72  | 82  |
| Е   | 71 | 73 | 75 | 77 | 79  | 81   | 83  | 85  |

### A01 1/2 CHEST

E BODY LENGTH