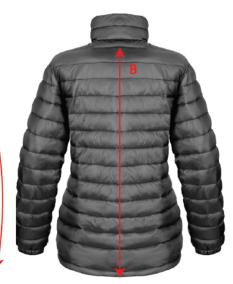

## Measures in Cms

| Weasures III Ons                  |                                                                       |    |      |    |      |    |            |
|-----------------------------------|-----------------------------------------------------------------------|----|------|----|------|----|------------|
| TO FIT<br>APPROX<br>CHEST<br>SIZE | SIZE                                                                  | XS | S    | M  | اــ  | XL |            |
|                                   | UK                                                                    | 8  | 10   | 12 | 14   | 16 | TOL<br>+/- |
|                                   | EURO                                                                  | 34 | 36   | 38 | 40   | 42 |            |
| А                                 | 1/2 CHEST - MEASURE<br>2.5CMS BELOW UNDERARM -<br>LAY JACKET OUT FLAT | 50 | 52.5 | 55 | 57.5 | 60 | 1          |
| В                                 | BACK LENGTH                                                           | 67 | 69   | 71 | 73   | 75 | 1          |
| С                                 | SLEEVE LENGTH - MEASURE<br>FROM SHOULDER SEAM TO<br>END CUFF          | 61 | 62   | 63 | 64   | 65 | 1          |