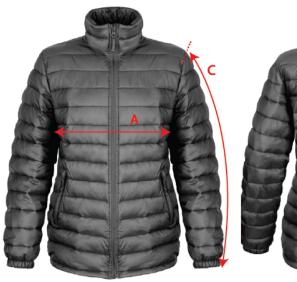

## Measures in Cms

| Weasures III Ons                  |                                                                       |    |      |    |      |    |            |
|-----------------------------------|-----------------------------------------------------------------------|----|------|----|------|----|------------|
| TO FIT<br>APPROX<br>CHEST<br>SIZE | SIZE                                                                  | XS | S    | M  | اــ  | XL |            |
|                                   | UK                                                                    | 8  | 10   | 12 | 14   | 16 | TOL<br>+/- |
|                                   | EURO                                                                  | 34 | 36   | 38 | 40   | 42 |            |
| А                                 | 1/2 CHEST - MEASURE<br>2.5CMS BELOW UNDERARM -<br>LAY JACKET OUT FLAT | 50 | 52.5 | 55 | 57.5 | 60 | 1          |
| В                                 | BACK LENGTH                                                           | 67 | 69   | 71 | 73   | 75 | 1          |
| С                                 | SLEEVE LENGTH - MEASURE<br>FROM SHOULDER SEAM TO<br>END CUFF          | 61 | 62   | 63 | 64   | 65 | 1          |