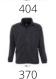

#### Quality

300 FLEECE

100% polyester high density Short cut Anti-pilling Reinforcing tape on neck High lined collar

#### Style

CLASSIC

2 zipped pockets with flap Fitted cut Elasticated cuffs Back half moon yoke

Elasticated drawstring at bottom

| Size | XS    | S     | М     | L     | XL    | XXL   | 3XL   | 4XL   | 5XL   |
|------|-------|-------|-------|-------|-------|-------|-------|-------|-------|
| A B  | 68/56 | 70/58 | 72/60 | 74/63 | 76/66 | 78/69 | 80/72 | 82/75 | 84/78 |