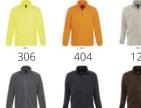

#### Quality

300 FLEECE

100% polyester high density Short cut Anti-pilling Reinforcing tape on neck High lined collar

#### Style

CLASSIC

2 zipped pockets with flap Fitted cut Elasticated cuffs Back half moon yoke

Elasticated drawstring at bottom

| Size | XS    | S     | М     | L     | XL    | XXL   | 3XL   | 4XL   | 5XL   |
|------|-------|-------|-------|-------|-------|-------|-------|-------|-------|
| A B  | 68/56 | 70/58 | 72/60 | 74/63 | 76/66 | 78/69 | 80/72 | 82/75 | 84/78 |