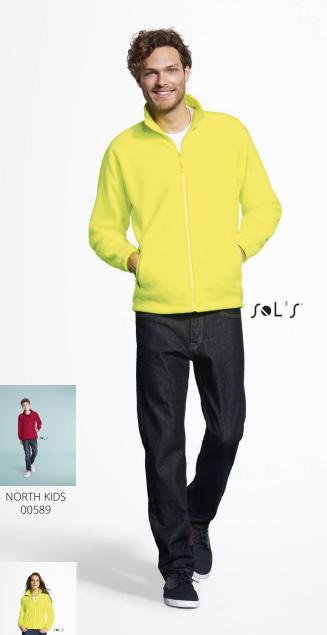

# NORTH

## 55000

### MEN'S ZIPPED FLEECE JACKET

#### Quality

300 FLEECE

100% polyester high density Short cut Anti-pilling Reinforcing tape on neck High lined collar

#### Style

CLASSIC

2 zipped pockets with flap Fitted cut Elasticated cuffs Back half moon yoke

Elasticated drawstring at bottom

| Size | XS    | S     | М     | L     | XL    | XXL   | 3XL   | 4XL   | 5XL   |
|------|-------|-------|-------|-------|-------|-------|-------|-------|-------|
| A B  | 68/56 | 70/58 | 72/60 | 74/63 | 76/66 | 78/69 | 80/72 | 82/75 | 84/78 |