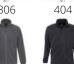

#### Quality

300 FLEECE

100% polyester high density Short cut Anti-pilling Reinforcing tape on neck High lined collar

#### Style

CLASSIC

2 zipped pockets with flap Fitted cut Elasticated cuffs Back half moon yoke

Elasticated drawstring at bottom

| Size | XS    | S     | М     | L     | XL    | XXL   | 3XL   | 4XL   | 5XL   |
|------|-------|-------|-------|-------|-------|-------|-------|-------|-------|
| A B  | 68/56 | 70/58 | 72/60 | 74/63 | 76/66 | 78/69 | 80/72 | 82/75 | 84/78 |