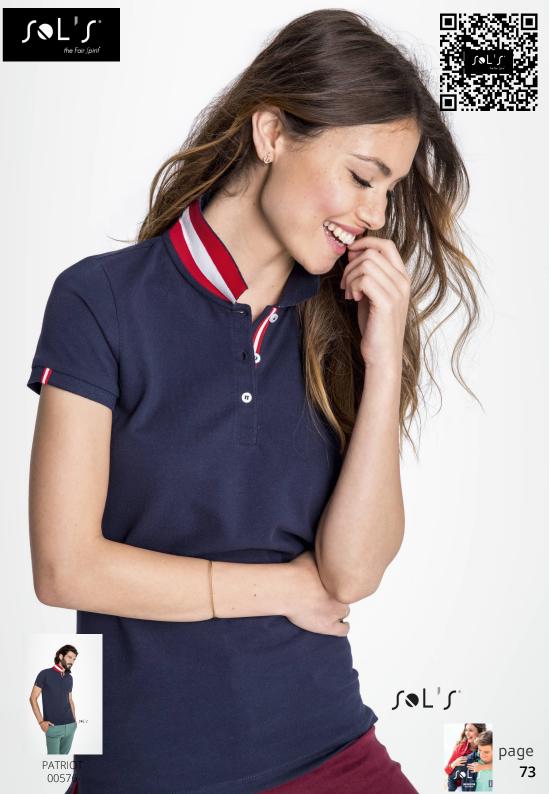

## PATRIOT WOMEN

## WOMEN'S POLO SHIRT

## Quality

200 PIQUÉ 100% Ringspun cotton Rib-knitted collar and cuffs

Reinforcing tape on neck

Style

TRENDY

Short sleeves Contrasting stripes under collar Reinforced placket with 3-pearlised buttons Contrasting strip at collar, button placket and side slits + tags at cuffs Cut and sewn Close-fitting cut Spare button on the inside seam