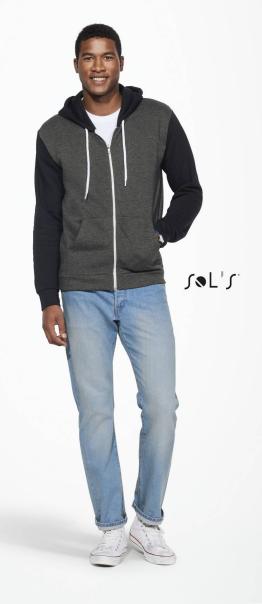

## UNISEX HOODED ZIPPED JACKET WITH WHITE CONTRASTED DRAWSTRING

## Quality

**SILVER** 

280 FLEECE

Brushed fleece lining 50% cotton - 50% polyester Elastane rib hem and cuffs

## Style

TRENDY

Set in sleeves 2 kangaroo pockets Lined hood with white contrasted drawstring and stoppers Fitted cut Cut and sewn

| Size | XS      | S                       | M                        | L     | XL       | XXL   |  |
|------|---------|-------------------------|--------------------------|-------|----------|-------|--|
| A B  | 65/50   | 67/53                   | 69/56                    | 71/59 | 73/62    | 75/65 |  |
|      | PACKING |                         |                          |       | FEATURES |       |  |
| 5    | 20      | Carton size<br>weight : | 58 x 38 x 42 cm<br>12 kg |       |          |       |  |
| •    | •       |                         | •                        |       | <b>A</b> | •     |  |