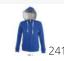

## WOMEN'S CONTRASTED JACKET WITH LINED HOOD

### Quality

280 FLEECE

50% cotton - 50% polyester Brushed fleece lining Elastane rib hem and cuffs

#### Style

TRENDY

Set in sleeves 2 kangoroo pockets Lined and contrasted hood and drawstring Hidden zipper Fitted cut Cut and sewn

| Size    | S                      | М                        | L        | XL    |
|---------|------------------------|--------------------------|----------|-------|
| A B     | 63/47                  | 65/50                    | 67/53    | 69/56 |
| PACKING |                        |                          | FEATURES |       |
| □ 5     | 20 Carton size weight: | 55 x 36 x 54 cm<br>12 kg | TWIN     |       |