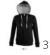

## WOMEN'S CONTRASTED JACKET WITH LINED HOOD

### Quality

280 FLEECE

50% cotton - 50% polyester Brushed fleece lining Elastane rib hem and cuffs

#### Style

TRENDY

Set in sleeves 2 kangoroo pockets Lined and contrasted hood and drawstring Hidden zipper Fitted cut Cut and sewn

| Size    | S                      | М                        | L        | XL    |
|---------|------------------------|--------------------------|----------|-------|
| A B     | 63/47                  | 65/50                    | 67/53    | 69/56 |
| PACKING |                        |                          | FEATURES |       |
| □ 5     | 20 Carton size weight: | 55 x 36 x 54 cm<br>12 kg | TWIN     |       |