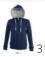

## WOMEN'S CONTRASTED JACKET WITH LINED HOOD

### Quality

280 FLEECE

50% cotton - 50% polyester Brushed fleece lining Elastane rib hem and cuffs

#### Style

TRENDY

Set in sleeves 2 kangoroo pockets Lined and contrasted hood and drawstring Hidden zipper Fitted cut Cut and sewn

| Size    | S                      | М                        | L        | XL    |
|---------|------------------------|--------------------------|----------|-------|
| A B     | 63/47                  | 65/50                    | 67/53    | 69/56 |
| PACKING |                        |                          | FEATURES |       |
| □ 5     | 20 Carton size weight: | 55 x 36 x 54 cm<br>12 kg | TWIN     |       |