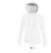

## WOMEN'S CONTRASTED JACKET WITH LINED HOOD

### Quality

280 FLEECE

50% cotton - 50% polyester Brushed fleece lining Elastane rib hem and cuffs

#### Style

TRENDY

Set in sleeves 2 kangoroo pockets Lined and contrasted hood and drawstring Hidden zipper Fitted cut Cut and sewn

| Size    | S                      | М                        | L        | XL    |
|---------|------------------------|--------------------------|----------|-------|
| A B     | 63/47                  | 65/50                    | 67/53    | 69/56 |
| PACKING |                        |                          | FEATURES |       |
| □ 5     | 20 Carton size weight: | 55 x 36 x 54 cm<br>12 kg | TWIN     |       |