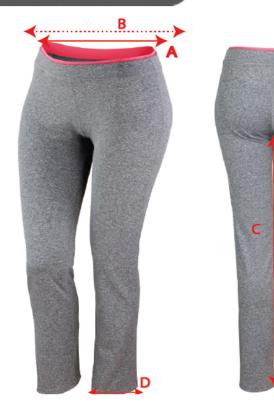

## **S275F WOMENS FITNESS TROUSER**

Measures in Cms

| Measures in Cms                   |                                |                 |                 |                 |                 |             |          |          |            |
|-----------------------------------|--------------------------------|-----------------|-----------------|-----------------|-----------------|-------------|----------|----------|------------|
| TO FIT<br>APPROX<br>WAIST<br>SIZE | SIZE                           | 2XS             | XS              | SMALL           | MEDIUM          | LARGE       | XL       | 2XL      | TOL<br>+/- |
|                                   | UK                             | 6               | 8               | 10              | 12              | 14          | 16       | 18       |            |
|                                   | EURO                           | 32              | 34              | 36              | 38              | 40          | 42       | 44       |            |
| А                                 | 1/2 WAIST RELAXED<br>MEASURE   | 33              | 35              | 37              | 39              | 41          | 43       | 45       | 1          |
| В                                 | 1/2 WAIST STRETCHED<br>MEASURE | 39              | 41              | 43              | 45              | 47          | 49       | 51       | 1          |
| С                                 | INSIDE LEG MEASURE             | 77<br>(30 1/4") | 77<br>(30 1/4") | 78<br>(30 3/4") | 78<br>(30 3/4") | 79<br>(31") | 79 (31") | 79 (31") | 1.5        |
| D                                 | 1/2 HEM OPENING                | 15              | 16              | 17              | 18              | 19          | 20       | 21       | 1          |