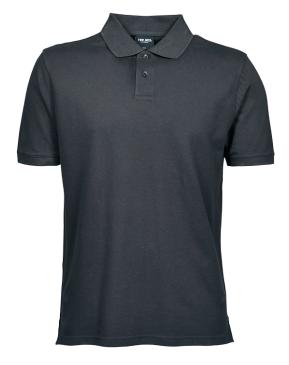

## **Sizespec**

Style: mark: 1400 Heavy Polo

Label:

TEE JAYS woven clear satin

Fabric:

100% combed ringspun dbl compacted cotton

210 gsm reactive dyed.

**Details:** 2 button placket logo buttons. Cuff on sleeve.

## **HEAVY POLO**

## *Style 1400*

Updated version of one of our best selling classics. The crispy firm fabric makes this polo great for casual wear or a large campaign. You can proudly add your logo to this high quality shirt.

## **SPECIFICATIONS**

Black

Dark Grey

Navy

Red

Royal

Spring Green

White

Double stitched // Double preshrunk // Clean finished placket // Taped shoulder

215 gsm.

100% ringspun combed cotton pique

S-5XL

25/1 pcs.