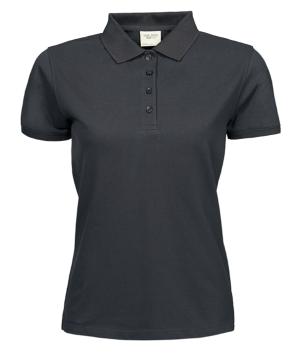

## **Sizespec**

Style: mark: 1401 Ladies Polo Pique

Label: TEE JAYS woven clear satin

Fabric: 100% combed ringspun dbl compacted cotton

210 gsm reactive dyed.

Details: 4 button placket logo buttons. Cuff on sleeve.

## LADIES HEAVY POLO

Style 1401

Updated version of one of our best selling classics. The crispy firm fabric makes this polo great for casual wear or a large campaign. You can proudly add your logo to this high quality shirt.

Double stitched // Double preshrunk // Clean finished placket // Taped shoulder

215 gsm.

100% ringspun combed cotton pique

S-3XL

25/1 pcs.